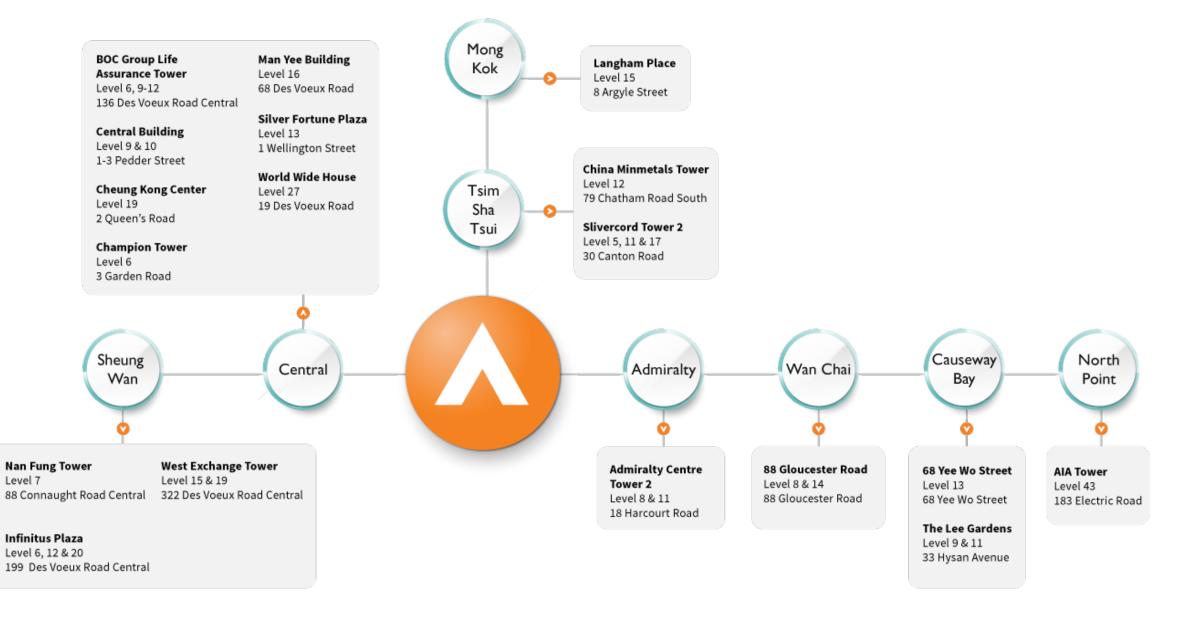

# **Hong Kong Centres**

### **Our Offices:**

 With 20 locations in Hong Kong and a rapidly expanding network in APAC we can easily find a workspace to match your needs.