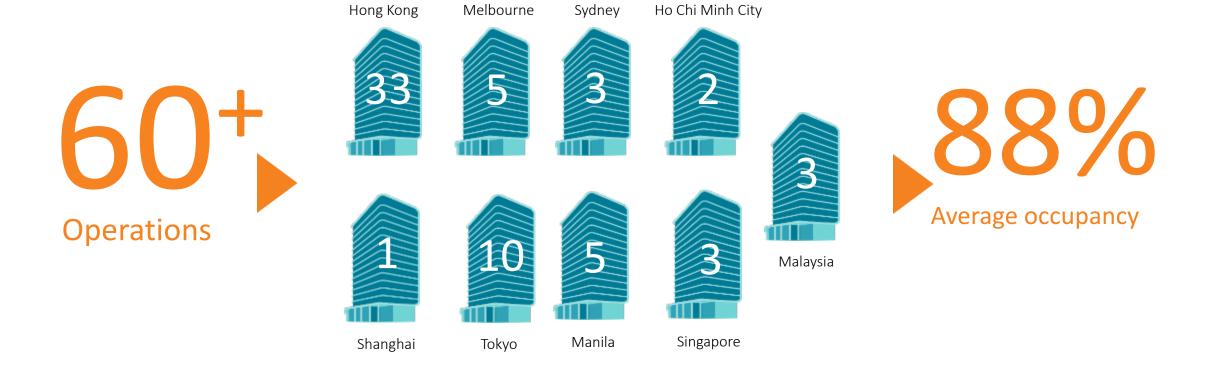

Founded in 2009, Compass Offices has grown to over 30 centres with a network of more than 10,000 workstations in eight cities in APAC.

**30+** LOCATIONS

**9 Years of** Innovation

**6,000+** Customers

**100%** Annual Growth

**97%** Client Satisfaction

**11,000**Workstations